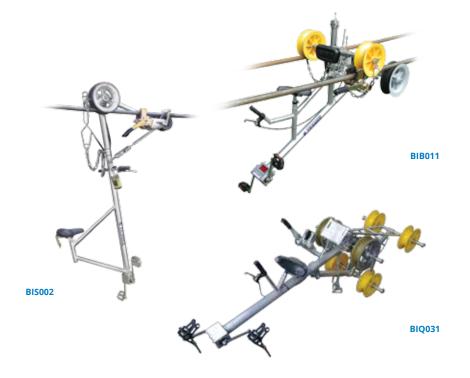

#### **BIS002**

| in aluminium alloy for single lines |        |
|-------------------------------------|--------|
| CAPACITY                            | 100 kg |
| WEIGHT                              | 26 kg  |

#### BIB011

| in aluminium alloy for two<br>bundled conductor lines |        |
|-------------------------------------------------------|--------|
| CAPACITY                                              | 100 kg |
| WEIGHT                                                | 34 kg  |

### **BIQ031**

| in aluminium alloy for four<br>bundled conductor lines |        |
|--------------------------------------------------------|--------|
| CAPACITY                                               | 100 kg |
| WEIGHT                                                 | 42 kg  |

## CONFIGURATION

The bicycles are suitable to fit aircraft warning spheres on single lines and to fit spacers on

spheres on single lines and to tit spacers on two, three and four bundled conductor lines. By pedalling forward the bicycle moves backward in order to provide the operator with necessary working space.The bicycles are equipped with a disc brake on the driving wheel and with an additional safety clamp, which brakes directly on the conductor. A meter counter and safety chains are also

A meter counter and safety chains are also provided.

For models BIB011 and BIQ031 the distance between conductors can be set adjusted with pitch of 50 mm.

Special models with different characteristics are available upon request.