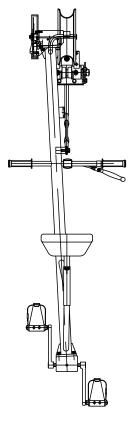

#### **BIS002**

| in aluminium alloy for single lines |        |
|-------------------------------------|--------|
| CAPACITY                            | 100 kg |
| WEIGHT                              | 26 kg  |

## CONFIGURATION

The bicycles are suitable to fit aircraft warning spheres on single lines and to fit spacers on

spheres on single lines and to tit spacers on two, three and four bundled conductor lines. By pedalling forward the bicycle moves backward in order to provide the operator with necessary working space.The bicycles are equipped with a disc brake on the driving wheel and with an additional safety clamp, which brakes directly on the conductor. A meter counter and safety chains are also

A meter counter and safety chains are also provided.

For models BIB011 and BIQ031 the distance between conductors can be set adjusted with pitch of 50 mm.

Special models with different characteristics are available upon request.

**BIS002** 

d Quality Sys ISO 9001:2015 ISO 14001:2015

ISO 45001:2018

Pictures & drawings can be different according to technical specifications - updating programme variations without notice are possible.